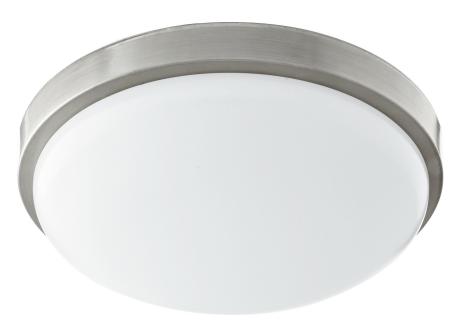

## 902-11-65

11 Inch Ceiling Mount Satin Nickel

| Project:      |
|---------------|
| Location:     |
| Fixture Type: |
| Catalog #:    |

| DETAILS    |                   |
|------------|-------------------|
| FINISH:    | Satin Nickel      |
| MATERIALS: | Plastic and Steel |
| LOCATION:  | Damp Listed       |
|            |                   |

| DIMENSIONS |        |
|------------|--------|
| HEIGHT:    | 3.25"  |
| WIDTH:     | 11.50" |
|            |        |

| LIGHT SOURCE      |                 |
|-------------------|-----------------|
| NUMBER OF LIGHTS: | 1 Light         |
| SOCKET BASE:      | Array Base Lamp |
| WATTAGE:          | 15 Watt         |

| MOUNTING           |                 |
|--------------------|-----------------|
| MOUNTING LOCATION: | Ceiling Mounted |
| CANOPY:            | Dia 11.25"      |

| SHIPPING | Parcel |
|----------|--------|
| HEIGHT:  | 13.50" |
| LENGTH:  | 25.75" |
| WIDTH:   | 21.50" |
| WEIGHT:  | 1.8lbs |