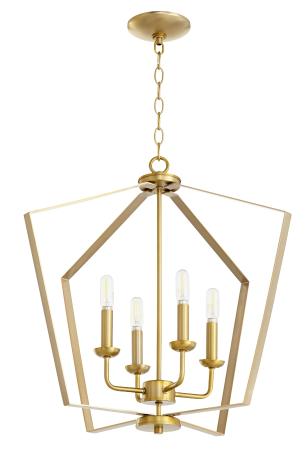

## **Transitional Pendant** 894-4-80

Transitional 4 Light Aged Brass Pendant

| Project:      |  |
|---------------|--|
| Location:     |  |
| Fixture Type: |  |
| Catalog #:    |  |

| DETAILS   |            |
|-----------|------------|
| FINISH:   | Aged Brass |
| MATERIAL: | Steel      |
| LOCATION: | Dry Listed |
|           |            |

| DIMENSIONS |        |
|------------|--------|
| DIAMETER:  | 23.00" |
| HEIGHT:    | 21.00" |
|            |        |
|            |        |
|            |        |
|            |        |

| LIGHT SOURCE          |                      |
|-----------------------|----------------------|
| NUMBER OF SOCKETS:    | 4 Light              |
| SOCKET BASE:          | Candelabra Lamp Base |
| WATTAGE:              | 60 Watt              |
| CANDLE SLEEVE FINISH: | Aged Brass           |

| MOUNTING           |                     |
|--------------------|---------------------|
| MOUNTING LOCATION: | Ceiling Mounted     |
| CANOPY:            | H 1.00" x Dia 5.00" |
| CHAIN LENGTH:      | 8'                  |
| CHAIN FINISH:      | Aged Brass          |
| CORD LENGTH:       | 10'                 |
| CORD COLOR:        | Clear Silver        |
|                    |                     |