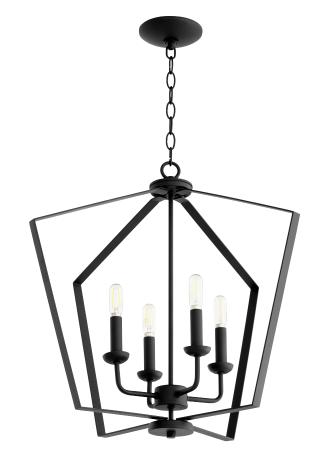

## **Transitional Pendant** 894-4-69

Transitional 4 Light Black Pendant

| Project:      |  |
|---------------|--|
| Location:     |  |
| Fixture Type: |  |
| Catalog #:    |  |

| DETAILS   |            |
|-----------|------------|
| FINISH:   | Black      |
| MATERIAL: | Steel      |
| LOCATION: | Dry Listed |
|           |            |

| DIMENSIONS |        |
|------------|--------|
| DIAMETER:  | 23.00" |
| HEIGHT:    | 21.00" |
|            |        |
|            |        |
|            |        |
|            |        |

| LIGHT SOURCE          |                      |
|-----------------------|----------------------|
| NUMBER OF SOCKETS:    | 4 Light              |
| SOCKET BASE:          | Candelabra Lamp Base |
| WATTAGE:              | 60 Watt              |
| CANDLE SLEEVE FINISH: | Black                |

| MOUNTING           |                     |
|--------------------|---------------------|
| MOUNTING LOCATION: | Ceiling Mounted     |
| CANOPY:            | H 1.00" x Dia 5.00" |
| CHAIN LENGTH:      | 8'                  |
| CHAIN FINISH:      | Black               |
| CORD LENGTH:       | 10'                 |
| CORD COLOR:        | Black               |
|                    |                     |