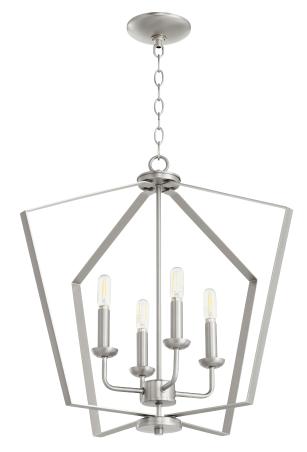

## **Transitional Pendant** 894-4-65

Transitional 4 Light Satin Nickel Pendant

| Project:      |  |
|---------------|--|
| Location:     |  |
| Fixture Type: |  |
| Catalog #:    |  |

| DETAILS   |              |
|-----------|--------------|
| FINISH:   | Satin Nickel |
| MATERIAL: | Steel        |
| LOCATION: | Dry Listed   |
|           |              |

| DIMENSIONS |        |
|------------|--------|
| DIAMETER:  | 23.00" |
| HEIGHT:    | 21.00" |
|            |        |
|            |        |
|            |        |
|            |        |

| LIGHT SOURCE          |                      |
|-----------------------|----------------------|
| NUMBER OF SOCKETS:    | 4 Light              |
| SOCKET BASE:          | Candelabra Lamp Base |
| WATTAGE:              | 60 Watt              |
| CANDLE SLEEVE FINISH: | Satin Nickel         |

| MOUNTING           |                     |
|--------------------|---------------------|
| MOUNTING LOCATION: | Ceiling Mounted     |
| CANOPY:            | H 1.00" x Dia 5.00" |
| CHAIN LENGTH:      | 8'                  |
| CHAIN FINISH:      | Satin Nickel        |
| CORD LENGTH:       | 10'                 |
| CORD COLOR:        | Clear Silver        |
|                    |                     |