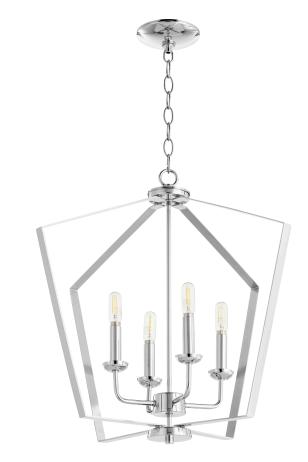

## Transitional Pendant

894-4-14

Transitional 4 Light Chrome Pendant

| Project:      |  |
|---------------|--|
| Location:     |  |
| Fixture Type: |  |
| Catalog #:    |  |

| DETAILS   |            |
|-----------|------------|
| FINISH:   | Chrome     |
| MATERIAL: | Steel      |
| LOCATION: | Dry Listed |
|           |            |

| DIMENSIONS |        |
|------------|--------|
| DIAMETER:  | 23.00" |
| HEIGHT:    | 21.00" |
|            |        |
|            |        |
|            |        |
|            |        |

| LIGHT SOURCE          |                      |
|-----------------------|----------------------|
| NUMBER OF SOCKETS:    | 4 Light              |
| SOCKET BASE:          | Candelabra Lamp Base |
| WATTAGE:              | 60 Watt              |
| CANDLE SLEEVE FINISH: | Chrome               |

| MOUNTING           |                     |
|--------------------|---------------------|
| MOUNTING LOCATION: | Ceiling Mounted     |
| CANOPY:            | H 1.00" x Dia 5.00" |
| CHAIN LENGTH:      | 8'                  |
| CHAIN FINISH:      | Chrome              |
| CORD LENGTH:       | 10'                 |
| CORD COLOR:        | Clear Silver        |
|                    |                     |