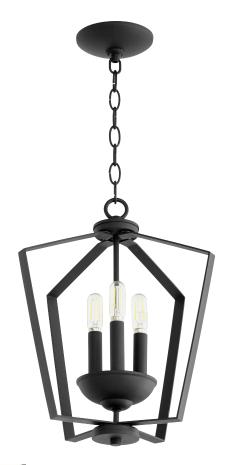

## Transitional Pendant 894-3-69

Transitional 3 Light Black Pendant

| Project:      |  |
|---------------|--|
| Location:     |  |
| Fixture Type: |  |
| Catalog #:    |  |

| DETAILS   |            |
|-----------|------------|
| FINISH:   | Black      |
| MATERIAL: | Steel      |
| LOCATION: | Dry Listed |
|           |            |

| DIMENSIONS |        |
|------------|--------|
| DIAMETER:  | 13.00" |
| HEIGHT:    | 15.50" |
|            |        |
|            |        |
|            |        |
|            |        |

| LIGHT SOURCE          |                      |
|-----------------------|----------------------|
| NUMBER OF SOCKETS:    | 3 Light              |
| SOCKET BASE:          | Candelabra Lamp Base |
| WATTAGE:              | 60 Watt              |
| CANDLE SLEEVE FINISH: | Black                |

| MOUNTING           |                     |
|--------------------|---------------------|
| MOUNTING LOCATION: | Ceiling Mounted     |
| CANOPY:            | H 1.00" x Dia 5.00" |
| CHAIN LENGTH:      | 8'                  |
| CHAIN FINISH:      | Black               |
| CORD LENGTH:       | 10'                 |
| CORD COLOR:        | Black               |
|                    |                     |