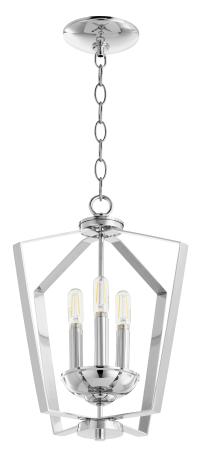

## **Transitional Pendant** 894-3-14

Transitional 3 Light Chrome Pendant

| Project:      |  |
|---------------|--|
| Location:     |  |
| Fixture Type: |  |
| Catalog #:    |  |

| DETAILS   |            |
|-----------|------------|
| FINISH:   | Chrome     |
| MATERIAL: | Steel      |
| LOCATION: | Dry Listed |
|           |            |

| DIMENSIONS |        |
|------------|--------|
| DIAMETER:  | 13.00" |
| HEIGHT:    | 15.50" |
|            |        |
|            |        |
|            |        |
|            |        |

| LIGHT SOURCE          |                      |
|-----------------------|----------------------|
| NUMBER OF SOCKETS:    | 3 Light              |
| SOCKET BASE:          | Candelabra Lamp Base |
| WATTAGE:              | 60 Watt              |
| CANDLE SLEEVE FINISH: | Chrome               |

| MOUNTING           |                     |
|--------------------|---------------------|
| MOUNTING LOCATION: | Ceiling Mounted     |
| CANOPY:            | H 1.00" x Dia 5.00" |
| CHAIN LENGTH:      | 8'                  |
| CHAIN FINISH:      | Chrome              |
| CORD LENGTH:       | 10'                 |
| CORD COLOR:        | Clear Silver        |
|                    |                     |