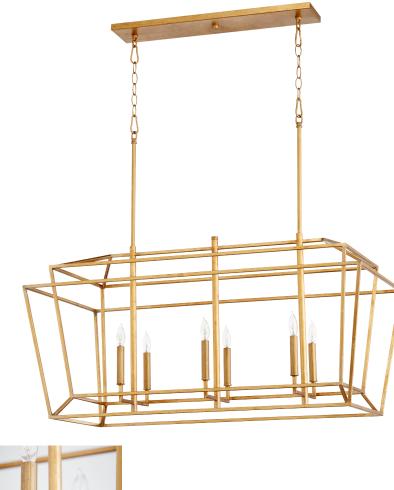

## **PRODUCT DETAILS:**

Geometric profiles, an open-aired design, and dual-layered frame help the Monument series shine in any setting! This fixture comes equipped with three interchangeable candle sleeves, in noir, satin nickel, and aged brass. Stack two over a kitchen island for maximum illumination, line an entry or hallway for guiding light or suspend a single fixture in your living room for an extra compliment of style.

## Monument

8507-6-74

Monument Gold Leaf Transitional Linear Pendant

Proiect:

| DETAILS   |             |  |
|-----------|-------------|--|
| FINISH:   | Gold Leaf   |  |
| LOCATION: | Damp Listed |  |
|           |             |  |
|           |             |  |

| DIMENSIONS            |                              |
|-----------------------|------------------------------|
| LENGTH:               | 38.00"                       |
| HEIGHT:               | 20.00"                       |
| WIDTH:                | 20.00"                       |
|                       |                              |
|                       |                              |
|                       |                              |
| LIGHT SOURCE          |                              |
| NUMBER OF SOCKETS:    | 6 Light                      |
| SOCKET BASE:          | Candelabra Base Lamp         |
| WATTAGE:              | 60 Watt                      |
| CANDLE SLEEVE FINISH: | Interchangeable Black, Satin |
|                       | Nickel, and Aged Brass       |
| MOUNTING              |                              |
| MOUNTING LOCATION:    | Ceiling Mounted              |
| DOWNROD:              | Four 8", Four 12" & Four 16" |
| CANOPY:               | H 0.75" x Dia 5.00"          |
| CHAIN LENGTH:         | 2'                           |
| CHAIN FINISH:         | Gold Leaf                    |
| CORD LENGTH:          | 10'                          |
| CORD COLOR:           | Clear                        |
|                       |                              |
| SHIPPING              | Freight Only                 |
| HEIGHT:               | 23.50"                       |