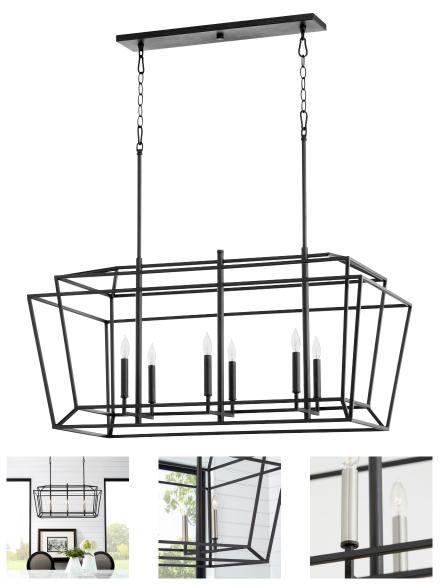

## **PRODUCT DETAILS:**

Geometric profiles, an open-aired design, and dual layered frame help the Monument series shine in any setting! This fixture comes equipped with three different style interchangeable candle sleeves, in Noir, Satin Nickel, and Aged Brass. Stack two over a kitchen island for maximum illumination, line an entry or hallway for guiding light, or suspend a single fixture in your living room for an extra compliment of style.

## 8507-6-69

Monument Black Transitional Linear Pendant

| Project:      |
|---------------|
| Location:     |
| Fixture Type: |
| Catalog #:    |

| DETAILS   |             |
|-----------|-------------|
| FINISH:   | Black       |
| LOCATION: | Damp Listed |
|           |             |
|           |             |

| DIMENSIONS |        |
|------------|--------|
| LENGTH:    | 38.00" |
| HEIGHT:    | 20.00" |
| WIDTH:     | 20.00" |
|            |        |
|            |        |
|            |        |

| LIGHT SOURCE       |                                                        |
|--------------------|--------------------------------------------------------|
| NUMBER OF SOCKETS: | 6 Light                                                |
| SOCKET BASE:       | Candelabra Base Lamp                                   |
| WATTAGE:           | 60 Watt                                                |
|                    | Interchangeable Black, Satin<br>Nickel, and Aged Brass |