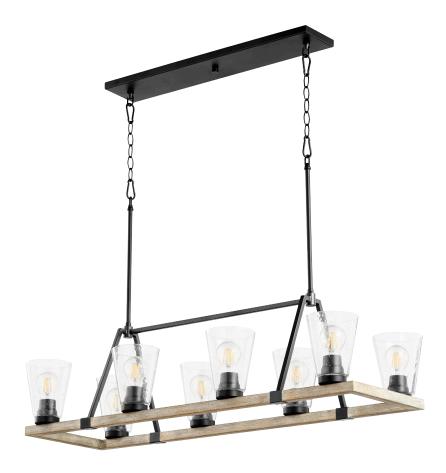

## **PRODUCT DETAILS:**

The Paxton linear chandelier combines contemporary styling with idyllic rural undertones. The Modern Farmhouse style is further heightened by the fixture's geometric influence, given its boxed frame. The two-toned Noir and Weathered Oak finishes create a charming effect that helps keep the light firmly grounded in its unassuming rustic aesthetic. Showcasing eight medium base sockets, exposed by the cone-shaped, stone seeded glass shades, this luminary is equipped for either incandescent or dimmable LED A19 bulbs. A chain hung suspension system with stem support framing converges to create a triangular shape. Damp listing capabilities give this chandelier added versatility, making it the perfect fixture for your indoor kitchens, dining rooms, living rooms, or entry foyers, as well as outdoor covered patios and grilling areas.