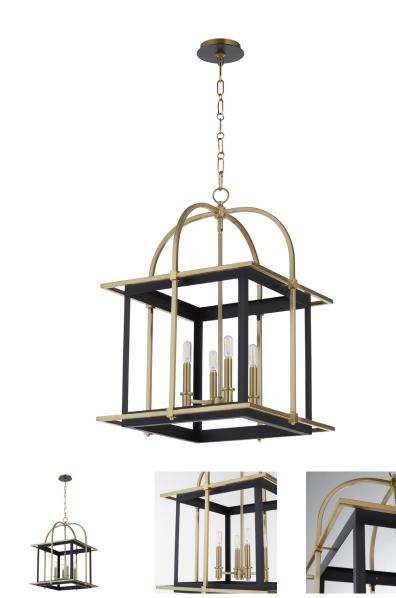

## **PRODUCT DETAILS:**

This Moritz lantern's design blends modern and traditional elements through a series of clean, angular lines accentuated by delicate, curved arches at the top. The combination of straight and curved lines creates a visually appealing and balanced look with a luxurious combination of aged brass and matte black finishes. The cubical frame supports the geometric aesthetic of the fixture, while four exposed candelabra sockets ensure ample illumination. Add a cohesive and polished look while creating a warm and inviting atmosphere with the Moritz lantern. Use in entryways, dining rooms, or living areas where a statement lighting fixture is desired.

## Moritz 8216-4-5980

MORITZ 4 Light Lantern

Project:

| DETAILS            |             |
|--------------------|-------------|
| FINISH:            | Aged Brass  |
| DIFFUSER MATERIAL: |             |
| LOCATION:          | Damp Listed |
|                    |             |

| DIMENSIONS |        |  |
|------------|--------|--|
| DIAMETER:  | 19.00" |  |
| HEIGHT:    | 27.75" |  |
|            |        |  |
|            |        |  |
|            |        |  |
|            |        |  |

| LIGHT SOURCE       |                      |
|--------------------|----------------------|
| NUMBER OF SOCKETS: | 4 Light              |
| SOCKET BASE:       | Candelabra Base Lamp |
| WATTAGE:           | 60 Watt              |
|                    |                      |

| MOUNTING           |                  |
|--------------------|------------------|
| MOUNTING LOCATION: | Ceiling Mounted  |
| CANOPY:            | 4.75" Dia x 1" H |
| CHAIN LENGTH:      | 8.00'            |
| CHAIN FINISH:      | Aged Brass       |
| CORD LENGTH:       | 10.00'           |
| CORD COLOR:        | Clear            |
|                    |                  |