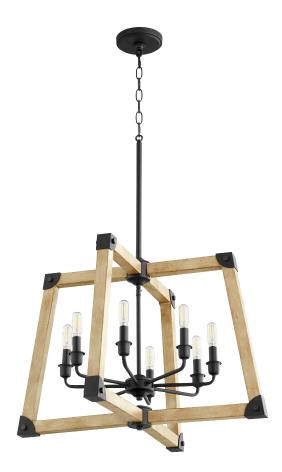

## Alpine

8189-8-69

Alpine Black with Driftwood finish Modern Farmhouse Pendant

Project: \_\_\_\_

| Location:     |  |
|---------------|--|
| Fixture Type: |  |
| Catalog #:    |  |

| DETAILS   |            |
|-----------|------------|
| FINISH:   | Black      |
| MATERIAL: | Steel      |
| LOCATION: | Dry Listed |
|           |            |

## **PRODUCT DETAILS:**

The open-framed Alpine chandelier features a two-tone driftwood/noir finish that exudes farmhouse charm. With eight exposed candelabra-based bulbs surrounding the boxed frame, the Alpine series offers a fixture for any rustic style application.