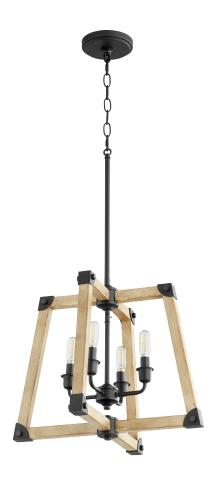

## **PRODUCT DETAILS:**

The open framed Alpine chandelier, features a two-tone Driftwood/Noir finish that exudes farmhouse charm. With four, exposed candelabra based bulbs surrounding the boxed frame, the Alpine series offers a fixture for any rustic style application.

## **Alpine**

## 8189-4-69

Alpine Black with Driftwood finish Modern Farmhouse Pendant

| Project:      |  |
|---------------|--|
| Location:     |  |
| Fixture Type: |  |
| Catalog #:    |  |

| DETAILS   |            |
|-----------|------------|
| FINISH:   | Black      |
| MATERIAL: | Steel      |
| LOCATION: | Dry Listed |
|           |            |

| DIMENSIONS |        |
|------------|--------|
| DIAMETER:  | 18.00" |
| HEIGHT:    | 15.50" |
|            |        |
|            |        |
|            |        |
|            |        |

| LIGHT SOURCE          |                      |
|-----------------------|----------------------|
| NUMBER OF SOCKETS:    | 4 Light              |
| SOCKET BASE:          | Candelabra Base Lamp |
| WATTAGE:              | 60 Watt              |
| CANDLE SLEEVE FINISH: |                      |

| MOUNTING           |                           |
|--------------------|---------------------------|
| MOUNTING LOCATION: | Ceiling Mounted           |
| DOWNROD:           | Two 8", Two 12" & Two 16" |
| CANOPY:            | H 0.75" x Dia 5.00"       |
| CHAIN LENGTH:      | 1'                        |
|                    |                           |
|                    |                           |
|                    |                           |