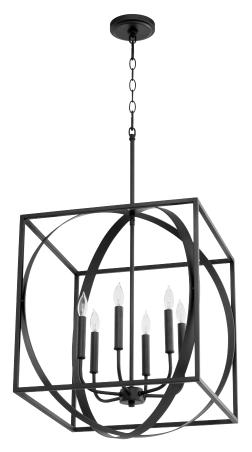

## 8150-6-69

Black Soft Contemporary Cage Pendant

| Project:     |    |
|--------------|----|
| Location:    |    |
| Fixture Type | e: |
| Catalog #: _ |    |

| DETAILS   |             |
|-----------|-------------|
| FINISH:   | Black       |
| LOCATION: | Damp Listed |
|           |             |
|           |             |

| DIMENSIONS |        |
|------------|--------|
| DIAMETER:  | 18.00" |
| HEIGHT:    | 23.75" |
|            |        |
|            |        |
|            |        |
|            |        |

| LIGHT SOURCE          |                      |
|-----------------------|----------------------|
| NUMBER OF SOCKETS:    | 6 Light              |
| SOCKET BASE:          | Candelabra Base Lamp |
| WATTAGE:              | 60 Watt              |
| CANDLE SLEEVE FINISH: | Black                |

| MOUNTING           |                           |
|--------------------|---------------------------|
| MOUNTING LOCATION: | Ceiling Mounted           |
| DOWNROD:           | Two 8", Two 12" & Two 16" |
| CANOPY:            | H 1.00" x Dia 5.00"       |
| CHAIN LENGTH:      | 1'                        |
| CHAIN FINISH:      | Black                     |
| CORD LENGTH:       | 10'                       |
| CORD COLOR:        | Black                     |