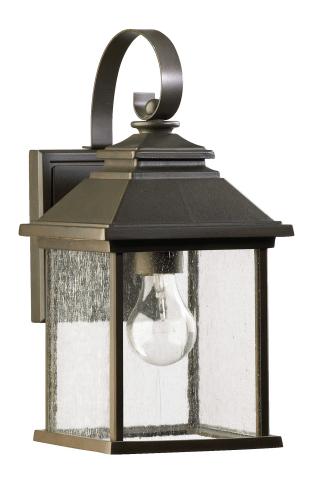

## 7940-7-86

Pearson 14" 1-Light Oiled Bronze Outdoor Wall Light

| •             |  |
|---------------|--|
| Project:      |  |
| Location:     |  |
| Fixture Type: |  |
| Catalog #:    |  |

| DETAILS |                |                    |  |
|---------|----------------|--------------------|--|
| FINIS   | SH:            | Oiled Bronze       |  |
| MAT     | ERIALS:        | Aluminum           |  |
| DIFF    | USER MATERIAL: | Clear Seeded Glass |  |
| LOC     | ATION:         | Wet Listed         |  |

| DIMENSIONS |        |
|------------|--------|
| HEIGHT:    | 14.00" |
| WIDTH:     | 7.00"  |
| EXTENSION: | 8.00"  |
| SHADE:     |        |
| HEIGHT:    | 6.50"  |
| DIAMETER:  | 5.25"  |

| LIGHT SOURCE      |                  |
|-------------------|------------------|
| NUMBER OF LIGHTS: | 1 Light          |
| SOCKET BASE:      | Medium Base Lamp |
| WATTAGE:          | 100 Watt         |

## **PRODUCT DETAILS:**

The Pearson outdoor wall lantern is a quintessential traditional luminary. This inspired design features a durable aluminum frame in an easy to maintain finish, coupled with clear seeded glass panels to complete the look. An even mix of classic and vintage elements creates a radiant fixture for your outdoor spaces. This wall light is weather-resistant, suited for wet areas.