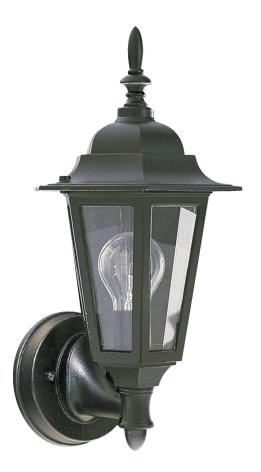

**790-15** Traditional 13" 1-Light Black Outdoor Wall Light

Project:

| DETAILS            |             |
|--------------------|-------------|
| FINISH:            | Black       |
| MATERIALS:         | Aluminum    |
| DIFFUSER MATERIAL: | Clear Glass |
| LOCATION:          | Wet Listed  |

| DIMENSIONS |        |
|------------|--------|
| HEIGHT:    | 13.25" |
| WIDTH:     | 8.00"  |
| EXTENSION: | 7.25"  |
| SHADE:     |        |
| HEIGHT:    | 6.00"  |
|            |        |

| LIGHT SOURCE      |                  |
|-------------------|------------------|
| NUMBER OF LIGHTS: | 1 Light          |
| SOCKET BASE:      | Medium Base Lamp |
| WATTAGE:          | 60 Watt          |

| MOUNTING           |                   |
|--------------------|-------------------|
| MOUNTING LOCATION: | Wall Mounted      |
| BACKPLATE:         | H 4.50" x W 4.50" |

| SHIPPING | Parcel |
|----------|--------|
| HEIGHT:  | 16.25" |
| LENGTH:  | 17.75" |
| WIDTH:   | 17.50" |
| WEIGHT:  | 3lbs   |