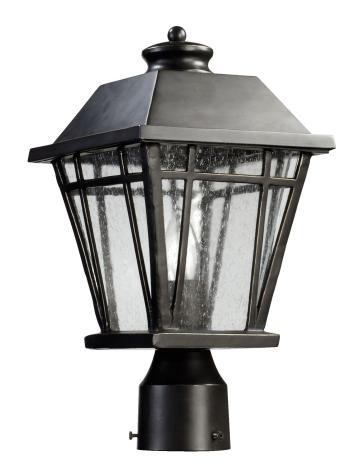

## Baxter 766-8-95

Baxter Old World Transitional Outdoor Post Light

Proiect:

| Location:     |  |
|---------------|--|
| Fixture Type: |  |
| Catalog #:    |  |

| DETAILS            |                    |
|--------------------|--------------------|
| FINISH:            | Old World          |
| MATERIALS:         | Aluminum           |
| DIFFUSER MATERIAL: | Clear Seeded Glass |
| LOCATION:          | Wet Listed         |

| DIMENSIONS |        |
|------------|--------|
| HEIGHT:    | 15.00" |
| WIDTH:     | 8.00"  |
|            |        |
| SHADE:     |        |
| HEIGHT:    | 6.75"  |
| DIAMETER:  |        |

| LIGHT SOURCE      |                  |
|-------------------|------------------|
| NUMBER OF LIGHTS: | 1 Light          |
| SOCKET BASE:      | Medium Base Lamp |
| WATTAGE:          | 100 Watt         |

## **PRODUCT DETAILS:**

Incorporate a rustic charm to your outdoor aesthetic with the Baxter lantern. This classically inspired masterpiece cradles clear seeded glass panes that add a hint of modern flavor to the luminary's timeless traditional design. The boxed vintage frame boasts an easy to maintain Old World finish with a decorative curve to complete the look.