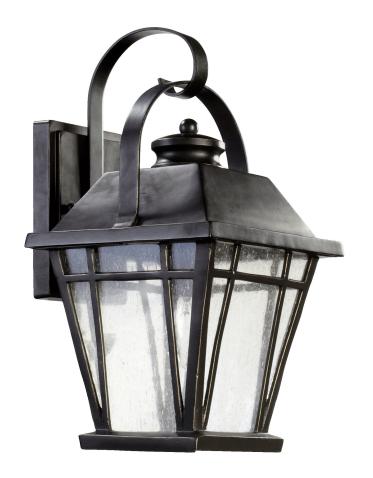

## **Baxter**

## 764-8-95

Baxter 16" 1-Light Old World Outdoor Wall Light

| DETAILS            |                    |
|--------------------|--------------------|
| FINISH:            | Old World          |
| MATERIALS:         | Aluminum           |
| DIFFUSER MATERIAL: | Clear Seeded Glass |
| LOCATION:          | Wet Listed         |

## **PRODUCT DETAILS:**

Incorporate a rustic charm to your outdoor aesthetic with the Baxter lantern. This classically inspired masterpiece cradles clear seeded glass panes that add a hint of modern flavor to the luminary's timeless traditional design. The boxed vintage frame boasts an easy to maintain Old World finish with a decorative curve to complete the look.