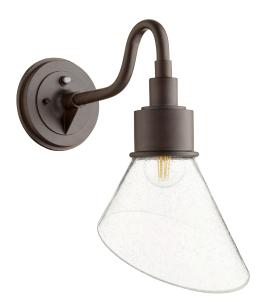

## **Torrey series**

## 734-86

Oiled Bronze Clear Seeded Modern Farmhouse Outdoor Wall Light with Photocell

## Dimensions

- 15.50" H x 8.50" W x 16.00" Ext
- 4" to top of fixture x 11.5" to bottom of fixture
- Weight: 5
- Black plate: 6" H x 6" W x 0.875" Ext

**Finish & Materials** 

Oiled Bronze

Lamping/Electrical

- Wet Listed
- 1 light
- 100 watts
- Medium Base

201 Railhead Road, Fort Worth, TX 76106 - Tel. (817) 626-5483 - www.QuorumInternational.com

Please be advised that all information shown here is subject to verification by Quorum. In the event of a discrepancy, we reserve the right to make any corrections necessary.