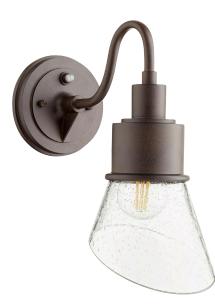

## 732-86

Oiled Bronze Clear Seeded - Modern Farmhouse Outdoor Wall Light with Photocell

## Dimensions

- 13.00" H x 6.00" W x 12.00" Ext
- 5.5" to top of fixture x 7.5" to bottom of fixture
- Weight: 3.4
- Black plate: 5.125" H x 5.125" W x 0.875" Ext

**Finish & Materials** 

Oiled Bronze

Lamping/Electrical