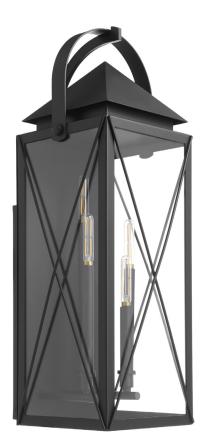

## **Mystic**

73-30-59

MYSTIC 30" 4 Light Lantern

| Project:      |  |
|---------------|--|
| Location:     |  |
| Fixture Type: |  |
| Catalog #:    |  |
|               |  |

| DETAILS            |             |
|--------------------|-------------|
| FINISH:            | Matte Black |
| DIFFUSER MATERIAL: | Clear Glass |
| LOCATION:          | Wet Listed  |
|                    |             |

## **PRODUCT DETAILS:**

The Mystic series of outdoor lighting features a traditional lantern shape that complements various architectural styles. The design includes a rectangular frame with clear glass panels enclosed within cross-brace detailing on the front and sides. At the top of the lantern is a peaked roof extending slightly over the frame's edges, supported by a large, gracefully curved handle. Two candelabra lamps create a warm and inviting glow when illuminated, ensuring effective outdoor lighting. This outdoor wall lantern is ideal for use beside entryways, on porches, or along exterior walls where additional lighting is needed. Its combination of classic design elements and modern construction makes it a versatile and attractive choice for enhancing the curb appeal and functionality of any home.