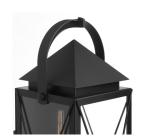

## **PRODUCT DETAILS:**

The Mystic series of outdoor lighting features a traditional lantern shape that complements various architectural styles. The design includes a rectangular frame with clear glass panels enclosed within cross-brace detailing on the front and sides. At the top of the lantern is a peaked roof extending slightly over the frame's edges, supported by a large, gracefully curved handle. Two candelabra lamps create a warm and inviting glow when illuminated, ensuring effective outdoor lighting. This outdoor wall lantern is ideal for use beside entryways, on porches, or along exterior walls where additional lighting is needed. Its combination of classic design elements and modern construction makes it a versatile and attractive choice for enhancing the curb appeal and functionality of any home.