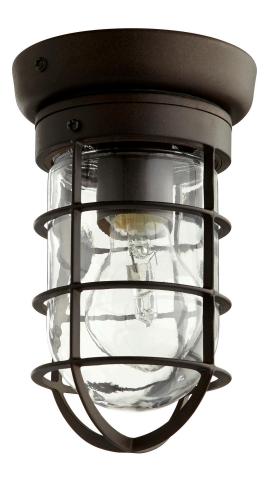

## 7282-86

1-Light 8" Bowery Ceiling Mount Oiled Bronze

| DETAILS    |                    |
|------------|--------------------|
| FINISH:    | Oiled Bronze       |
| MATERIALS: | Aluminum and Glass |
| LOCATION:  | Damp Listed        |
|            |                    |

| DIMENSIONS |       |
|------------|-------|
| HEIGHT:    | 8.25" |
| WIDTH:     | 4.50" |
|            |       |

| LIGHT SOURCE      |                  |
|-------------------|------------------|
| NUMBER OF LIGHTS: | 1 Light          |
| SOCKET BASE:      | Medium Lamp Base |
| WATTAGE:          | 60 Watt          |

| MOUNTING           |                     |
|--------------------|---------------------|
| MOUNTING LOCATION: | Ceiling Mounted     |
| CANOPY:            | H 1.00" x Dia 4.75" |

| SHIPPING | Parcel |
|----------|--------|
| HEIGHT:  | 10.00" |
| LENGTH:  | 6.75"  |
| WIDTH:   | 6.75"  |
| WEIGHT:  | 3lbs   |

## **PRODUCT DETAILS:**

The Bowery series adds exceptional style and welcoming light to home exteriors. It features an easy to maintain finish and clear glass with a cage enclosure. This unique wall fixture fits perfectly in coastal and rustic outdoor settings and provides eye-catching illumination. Install this fixture in your porch, deck, or balcony for added radiance to your space.