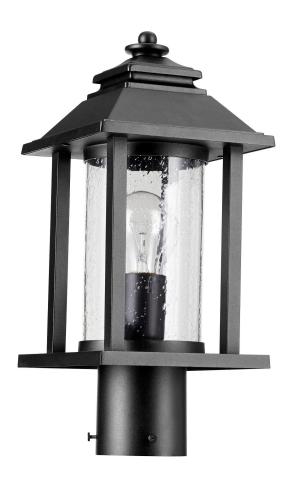

## Crusoe

## 7274-69

Crusoe BlackTransitional Outdoor Post Light

| Project:      |  |
|---------------|--|
| Location:     |  |
| Fixture Type: |  |
| Catalog #:    |  |

| DETAILS            |                    |
|--------------------|--------------------|
| FINISH:            | Black              |
| MATERIALS:         | Aluminum           |
| DIFFUSER MATERIAL: | Clear Seeded Glass |
| LOCATION:          | Wet Listed         |

| DIMENSIONS |        |
|------------|--------|
| HEIGHT:    | 15.50" |
| WIDTH:     | 7.00"  |
|            |        |
| SHADE:     |        |
| HEIGHT:    | 7.75"  |
| DIAMETER:  | 4.25"  |

| LIGHT SOURCE      |                  |
|-------------------|------------------|
| NUMBER OF LIGHTS: | 1 Light          |
| SOCKET BASE:      | Medium Base Lamp |
| WATTAGE:          | 60 Watt          |

## **PRODUCT DETAILS:**

This outdoor lantern offers traditional design elements with nautical influences. This fixture brings about an air of classic sophistication with a subdued, easy to maintain finish, and clear glass cylinder shade, with enough durability to withstand harsh weather conditions thanks to its wet rating and cast metal frame.