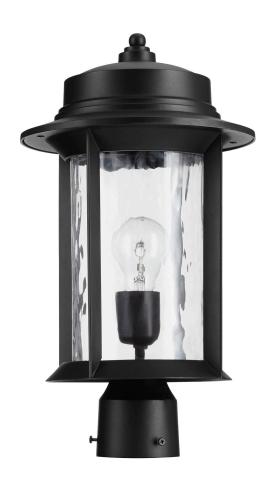

## Charter 7248-9-69

Charter Black Transitional Outdoor Post Light

| DETAILS            |                      |
|--------------------|----------------------|
| FINISH:            | Black                |
| MATERIALS:         | Aluminum             |
| DIFFUSER MATERIAL: | Clear Hammered Glass |
| LOCATION:          | Wet Listed           |

| DIMENSIONS |        |
|------------|--------|
| HEIGHT:    | 17.00" |
| WIDTH:     | 9.50"  |
|            |        |
| SHADE:     |        |
| HEIGHT:    | 11.00" |
| DIAMETER:  | 5.50"  |

| LIGHT SOURCE      |                  |
|-------------------|------------------|
| NUMBER OF LIGHTS: | 1 Light          |
| SOCKET BASE:      | Medium Base Lamp |
| WATTAGE:          | 100 Watt         |

## **PRODUCT DETAILS:**

The Charter series brings transitional style to your front door, porch, or deck. It's made from durable metal and features a clean-lined drum silhouette with a simple backplate. The open frame is finished with hammered glass panes that add a hint of embellishment. Fit a single dimmable 100W bulb (not included) inside that casts a bright light on your outdoor space.