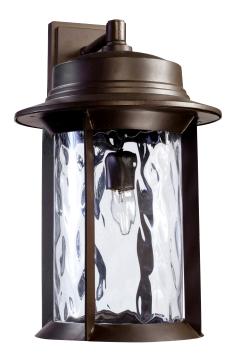

# **Charter series**

## 7246-11-86

Oiled Bronze Transitional Outdoor Wall Light

### **Finish & Materials**

Oiled Bronze