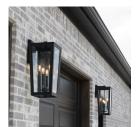

# **PRODUCT DETAILS:**

Constructed of coastal grade materials the Bravo outdoor series is a collection of wet listed, LED fixtures. Boasting a sleek, geometric shape, with a midcentury modern tilt, these fixtures feature just one Medium base light source enclosed within four clear seeded glass panes. This edition, a wall mounted lantern sports a matching back plate in the sharp Noir finish.

| MOUNTING           |                   |
|--------------------|-------------------|
| MOUNTING LOCATION: | Wall Mounted      |
| BACKPLATE:         | H 4.75" x W 6.50" |

| SHIPPING | Parcel |
|----------|--------|
| HEIGHT:  | 7.75"  |
| LENGTH:  | 16.00" |
| WIDTH:   | 10.00" |
| WEIGHT:  | 5.6lbs |