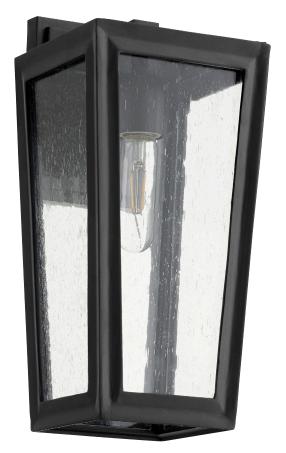

# **PRODUCT DETAILS:**

Constructed of coastal grade materials the Bravo outdoor series is a collection of wet listed, LED fixtures. Boasting a sleek, geometric shape, with a midcentury modern tilt, these fixtures feature just one Medium base light source enclosed within four clear seeded glass panes. This edition, a wall mounted lantern sports a matching back plate in the sharp Noir finish.

### 715-6-69

Bravo 15" 1-Light Black Outdoor Wall Light | Coastal Grade

| Project:      |  |
|---------------|--|
| Location:     |  |
| Fixture Type: |  |
| Catalog #:    |  |

| DETAILS            |                    |
|--------------------|--------------------|
| FINISH:            | Black              |
| MATERIALS:         | EPMM               |
| DIFFUSER MATERIAL: | Clear Seeded Glass |
| LOCATION:          | Wet Listed         |

| DIMENSIONS |        |
|------------|--------|
| HEIGHT:    | 14.50" |
| WIDTH:     | 6.50"  |
| EXTENSION: | 7.50"  |
|            |        |
|            |        |
|            |        |

| LIGHT SOURCE      |                  |
|-------------------|------------------|
| NUMBER OF LIGHTS: | 1 Light          |
| SOCKET BASE:      | Medium Base Lamp |
| WATTAGE:          | 60 Watt          |

| MOUNTING           |                   |
|--------------------|-------------------|
| MOUNTING LOCATION: | Wall Mounted      |
| BACKPLATE:         | H 4.75" x W 6.50" |

| SHIPPING | Parcel |
|----------|--------|
| HEIGHT:  | 7.75"  |
| LENGTH:  | 16.00" |
| WIDTH:   | 10.00" |
| WEIGHT:  | 5.6lbs |