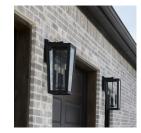

# **PRODUCT DETAILS:**

Constructed of coastal grade materials the Bravo outdoor series is a collection of wet listed, LED fixtures. Boasting a sleek, geometric shape, with a midcentury modern tilt, these fixtures feature just one Medium base light source enclosed within four clear seeded glass panes. This edition, a wall mounted lantern sports a matching back plate in the sharp Noir finish.

| MOUNTING           |                   |
|--------------------|-------------------|
| MOUNTING LOCATION: | Wall Mounted      |
| BACKPLATE:         | H 4.75" x W 6.50" |

| SHIPPING | Parcel |
|----------|--------|
| HEIGHT:  | 7.75"  |
| LENGTH:  | 16.00" |
| WIDTH:   | 10.00" |
| WEIGHT:  | 5.6lbs |