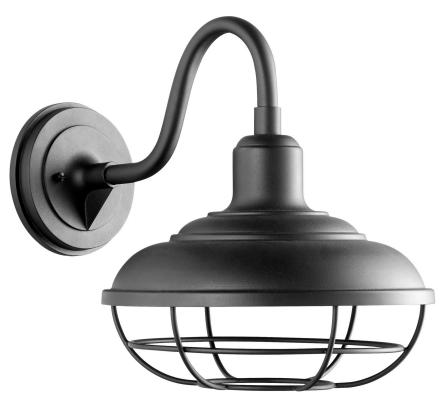

## **Tansley** 7118-69

Tansley 14" 1-Light Black Outdoor Wall Light

| Project:      |  |
|---------------|--|
| Location:     |  |
| Fixture Type: |  |
| Catalog #:    |  |

| DETAILS   |            |
|-----------|------------|
| FINISH:   | Black      |
| LOCATION: | Wet Listed |
|           |            |
|           |            |

| DIMENSIONS |        |
|------------|--------|
| HEIGHT:    | 14.00" |
| WIDTH:     | 12.00" |
| EXTENSION: | 16.50" |
|            |        |
|            |        |
|            |        |

| LIGHT SOURCE      |                  |
|-------------------|------------------|
| NUMBER OF LIGHTS: | 1 Light          |
| SOCKET BASE:      | Medium Base Lamp |
| WATTAGE:          | 100 Watt         |

| MOUNTING           |              |
|--------------------|--------------|
| MOUNTING LOCATION: | Wall Mounted |
| BACKPLATE:         | H 6.00"      |

| SHIPPING | Parcel |
|----------|--------|
| HEIGHT:  | 7.75"  |
| LENGTH:  | 16.00" |
| WIDTH:   | 10.00" |
| WEIGHT:  | 5lbs   |