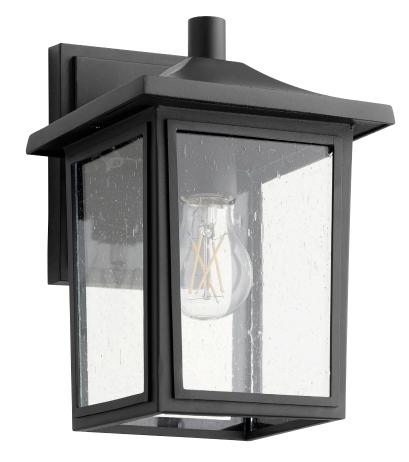

## 707-69

Transitional 11" 1-Light Black Outdoor Wall Light

Project:

| Location:     |  |
|---------------|--|
| Fixture Type: |  |
| Catalog #:    |  |
|               |  |

| DETAILS   |            |
|-----------|------------|
| FINISH:   | Black      |
| LOCATION: | Wet Listed |
|           |            |
|           |            |

## **PRODUCT DETAILS:**

Add that classic touch to your outdoor ensemble. This traditional wall mount features a single 60W medium base light source. A classic design, in a Noir finish gives it that cozy appeal. The back plate sports the same outstanding finish, for a cohesive look. With a complementary four pane, clear-seeded glass enclosure that provides a warm ambient glow. Wet listed to provide your covered porch or patio with an updated look and functional beauty.