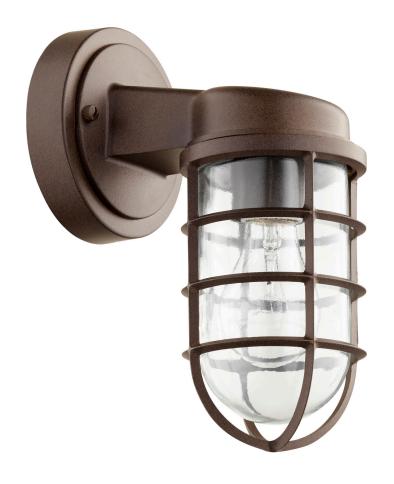

## **Belfour**

## 701-86

Belfour 10" 1-Light Oiled Bronze Outdoor Wall Light

| •             |  |
|---------------|--|
| Project:      |  |
| Location:     |  |
| Fixture Type: |  |
| Catalog #:    |  |

| DETAILS            |              |
|--------------------|--------------|
| FINISH:            | Oiled Bronze |
| MATERIALS:         | Aluminum     |
| DIFFUSER MATERIAL: | Clear Glass  |
| LOCATION:          | Wet Listed   |

| DIMENSIONS |        |
|------------|--------|
| HEIGHT:    | 10.00" |
| WIDTH:     | 5.00"  |
| EXTENSION: | 7.00"  |
| SHADE:     |        |
| HEIGHT:    | 6.75"  |
| DIAMETER:  | 3.25"  |

| LIGHT SOURCE      |                  |
|-------------------|------------------|
| NUMBER OF LIGHTS: | 1 Light          |
| SOCKET BASE:      | Medium Base Lamp |
| WATTAGE:          | 60 Watt          |