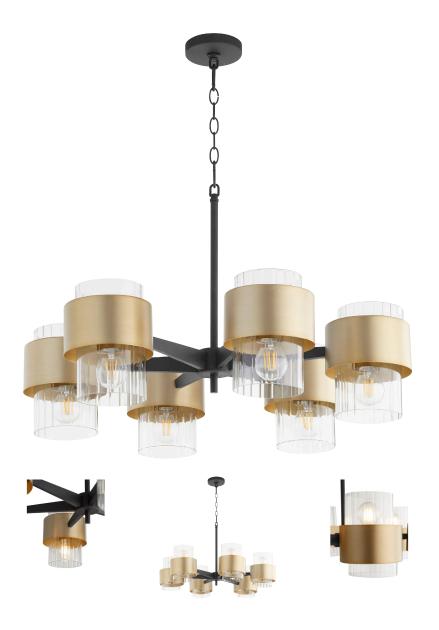

## **Epsilon** 683-6-6980

EPSILON 6 Light Chandelier - Black/Aged Brass

| Project:      |  |
|---------------|--|
| Location:     |  |
| Fixture Type: |  |
| Catalog #:    |  |

| DETAILS   |                       |
|-----------|-----------------------|
| FINISH:   | Black with Aged Brass |
| MATERIAL: | Steel and Glass       |
| LOCATION: | Damp Listed           |
|           |                       |

| DIMENSIONS |        |
|------------|--------|
| DIAMETER:  | 34.25" |
| HEIGHT:    | 8.25"  |
|            |        |
|            |        |
|            |        |
|            |        |

| LIGHT SOURCE          |                       |
|-----------------------|-----------------------|
| NUMBER OF SOCKETS:    | 6 Light               |
| SOCKET BASE:          | Medium Base Lamp      |
| WATTAGE:              | 100 Watt              |
| CANDLE SLEEVE FINISH: | Black with Aged Brass |