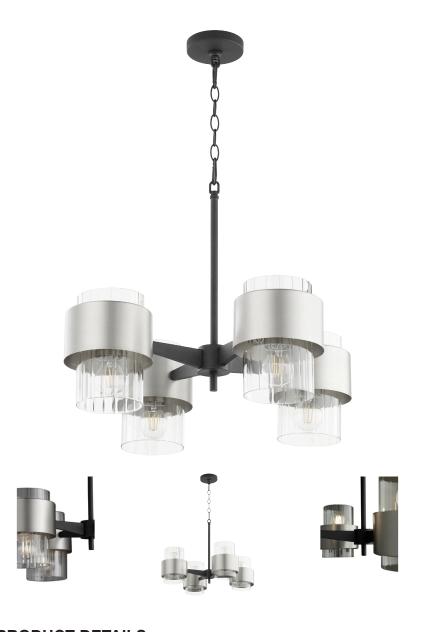

## **PRODUCT DETAILS:**

These right angles and crisp lines share space with more rounded profiles. This fixture has soothing, neutral hues, and accentuates less-is-more. This is the perfect fixture for your indoor kitchens, dining rooms, living rooms, or entry foyers.

## **Epsilon** 683-4-6965

EPSILON 4 Light Chandelier - Black/Satin Nickel

| Project:      |  |
|---------------|--|
| Location:     |  |
| Fixture Type: |  |
| Catalog #:    |  |
|               |  |

| DETAILS   |                         |
|-----------|-------------------------|
| FINISH:   | Black with Satin Nickel |
| MATERIAL: | Steel and Glass         |
| LOCATION: | Damp Listed             |
|           |                         |

| DIMENSIONS |        |
|------------|--------|
| DIAMETER:  | 25.00" |
| HEIGHT:    | 8.25"  |
|            |        |
|            |        |
|            |        |
|            |        |

| LIGHT SOURCE          |                         |
|-----------------------|-------------------------|
| NUMBER OF SOCKETS:    | 4 Light                 |
| SOCKET BASE:          | Medium Base Lamp        |
| WATTAGE:              | 100 Watt                |
| CANDLE SLEEVE FINISH: | Black with Satin Nickel |

| MOUNTING           |                            |
|--------------------|----------------------------|
| MOUNTING LOCATION: | Ceiling Mounted            |
| DOWNROD:           | Two 8" , Two 12" , Two 16" |
| CANOPY:            | H 0.75" x Dia 4.75"        |
| CHAIN LENGTH:      | 1'                         |
| CHAIN FINISH:      | Black                      |
| CORD LENGTH:       | 10'                        |
| CORD COLOR:        | Black                      |