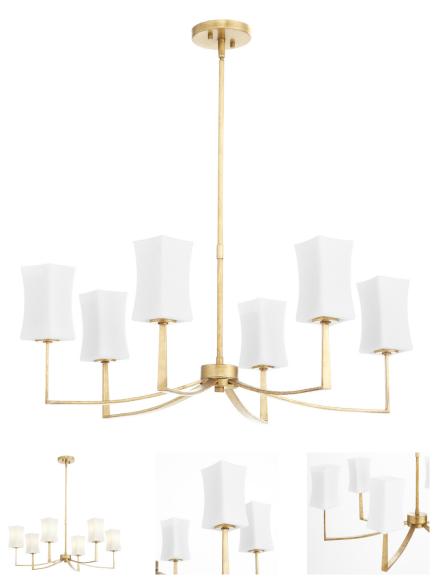

## **PRODUCT DETAILS:**

The Ayala series of chandeliers, wall mounts and sconces boasts clean lines and soft curves contrasted by right angles. The chandelier's slender stem extends down to a central cylindrical hub. From this hub, six arms extend outwards and slightly upwards in a symmetrical arrangement. Each arm supports a rectangular satin opal glass shade with a slightly flared design at the top, housing a candelabra socket. Choose from matte black or gold leaf finishes.

## 681-6-74

AYALA 6 Light Chandelier

| Project:     | _ |
|--------------|---|
| ocation:     | _ |
| ixture Type: |   |
| Catalog #:   | _ |

| DETAILS            |                  |
|--------------------|------------------|
| FINISH:            | Gold Leaf        |
| DIFFUSER MATERIAL: | Satin Opal Glass |
| LOCATION:          | Damp Listed      |
|                    |                  |

| DIMENSIONS |        |
|------------|--------|
| DIAMETER:  | 32.75" |
| HEIGHT:    | 12.50" |
|            |        |
|            |        |
|            |        |
|            |        |

| LIGHT SOURCE       |                      |
|--------------------|----------------------|
| NUMBER OF SOCKETS: | 6 Light              |
| SOCKET BASE:       | Candelabra Base Lamp |
| WATTAGE:           | 60 Watt              |
|                    |                      |