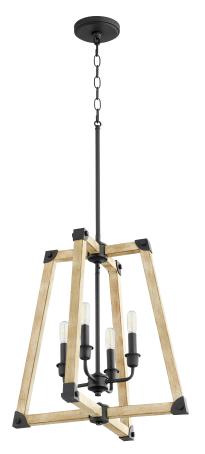

## **PRODUCT DETAILS:**

The open framed Alpine chandelier, features a two-tone Driftwood/Noir finish that exudes farmhouse charm. With four, exposed candelabra based bulbs surrounding the boxed frame, the Alpine series offers a fixture for any rustic style application.

## Alpine

6789-4-69

Alpine 4 Light Black with Driftwood Finish Pendant

| Project:      |  |
|---------------|--|
| Location:     |  |
| Fixture Type: |  |
| Catalog #:    |  |
|               |  |

| DETAILS   |                      |
|-----------|----------------------|
| FINISH:   | Black with Driftwood |
| MATERIAL: | Steel                |
| LOCATION: | Dry Listed           |
|           |                      |

| DIMENSIONS |        |
|------------|--------|
| DIAMETER:  | 18.00" |
| HEIGHT:    | 20.50" |
|            |        |
|            |        |
|            |        |
|            |        |

| LIGHT SOURCE          |                      |
|-----------------------|----------------------|
| NUMBER OF SOCKETS:    | 4 Light              |
| SOCKET BASE:          | Candelabra Lamp Base |
| WATTAGE:              | 60 Watt              |
| CANDLE SLEEVE FINISH: | Black                |