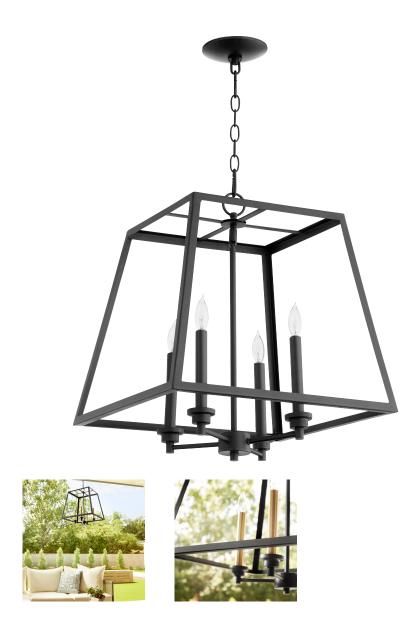

**PRODUCT DETAILS:** 

676-4-69 18" 4 Light DAMP Pendant - Black

Project<sup>.</sup>

| Location:     |   |
|---------------|---|
| Fixture Type: | : |
| Catalog #:    |   |
|               |   |

| DETAILS   |             |  |
|-----------|-------------|--|
| FINISH:   | Black       |  |
| LOCATION: | Damp Listed |  |
|           |             |  |
|           |             |  |

| DIMENSIONS |        |  |
|------------|--------|--|
| DIAMETER:  | 18.00" |  |
| HEIGHT:    | 21.00" |  |
|            |        |  |
|            |        |  |
|            |        |  |
|            |        |  |

| LIGHT SOURCE          |                      |
|-----------------------|----------------------|
| NUMBER OF SOCKETS:    | 4 Light              |
| SOCKET BASE:          | Candelabra Base Lamp |
| WATTAGE:              | 60 Watt              |
| CANDLE SLEEVE FINISH: |                      |

| MOUNTING           |                     |
|--------------------|---------------------|
| MOUNTING LOCATION: | Ceiling Mounted     |
| CANOPY:            | H 0.75" x Dia 5.00" |
| CHAIN LENGTH:      | 8'                  |
| CHAIN FINISH:      | Black               |
| CORD LENGTH:       | 10'                 |
| CORD COLOR:        | Black               |
|                    |                     |