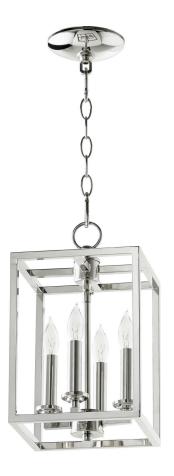

## Cuboid

6731-4-162

Cuboid 4 Light Polished Nickel Pendant

Project:

| Location:     |  |
|---------------|--|
| Fixture Type: |  |
| Catalog #:    |  |

| DETAILS   |                 |
|-----------|-----------------|
| FINISH:   | Polished Nickel |
| MATERIAL: | Steel           |
| LOCATION: | Damp Listed     |
|           |                 |

## **PRODUCT DETAILS:**

Hardy, structured geometric lines make up the housing of this pendant. The Cuboid series can be easily introduced into a space that derives its framing from structural pieces.