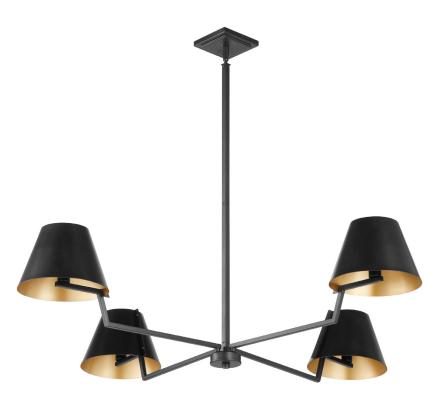

## 668-4-59

BLISS 48" 4 Light Chandelier

| Project:     |    |
|--------------|----|
| Location: _  |    |
| Fixture Type | e: |
| Catalog #: _ |    |

| DETAILS            |             |
|--------------------|-------------|
| FINISH:            | Matte Black |
| DIFFUSER MATERIAL: | Metal Shade |
| LOCATION:          | Damp Listed |
|                    |             |

| DIMENSIONS |        |
|------------|--------|
| DIAMETER:  | 48.00" |
| HEIGHT:    | 14.50" |
|            |        |
|            |        |
|            |        |
|            |        |

| LIGHT SOURCE       |                      |
|--------------------|----------------------|
| NUMBER OF SOCKETS: | 4 Light              |
| SOCKET BASE:       | Candelabra Base Lamp |
| WATTAGE:           | 60 Watt              |
|                    |                      |

| MOUNTING           |                            |
|--------------------|----------------------------|
| MOUNTING LOCATION: | Ceiling Mounted            |
| DOWNROD:           | Two 8", Two 12", Three 16" |
| CANOPY:            | 5" W x 5" L x .75" H       |
| CORD LENGTH:       | 10.00'                     |
| CORD COLOR:        | Black                      |
|                    |                            |
|                    |                            |

## PRODUCT DETAILS:

Bold yet versatile, the Bliss lighting collection combines classic and modern styles. Featuring updated traditional designs, this collection elevates any room with clean lines, and classic tapered shades with a lush duo-tone finish of matte black and gold. Simple yet impactful, it's perfect for transforming any space from bland to brilliant. Choose from four or six light chandeliers, or add the four light linear pendant to your next design.