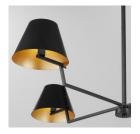

## PRODUCT DETAILS:

Bold yet versatile, the Bliss lighting collection combines classic and modern styles. Featuring updated traditional designs, this collection elevates any room with clean lines, and classic tapered shades with a lush duo-tone finish of matte black and gold. Simple yet impactful, it's perfect for transforming any space from bland to brilliant. Choose from four or six light chandeliers, or add the four light linear pendant to your next design.