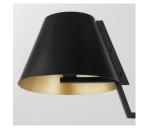

## PRODUCT DETAILS:

Bold yet versatile, the Bliss lighting collection combines classic and modern styles. Featuring updated traditional designs, this collection elevates any room with clean lines, and classic tapered shades with a lush duo-tone finish of matte black and gold. Simple yet impactful, it's perfect for transforming any space from bland to brilliant. Choose from four or six light chandeliers, or add the four light linear pendant to your next design.