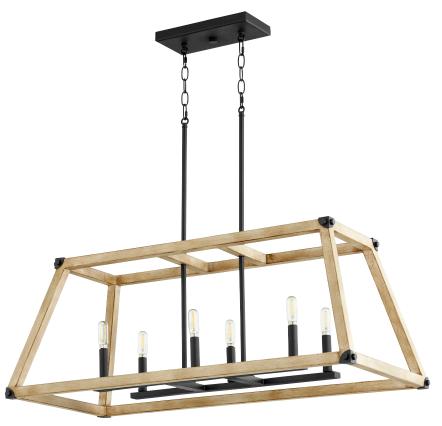

## PRODUCT DETAILS:

The open framed Alpine chandelier, features a two tone Driftwood/Noir finish that exudes farmhouse charm. With six, exposed candelabra based bulbs surrounding the linear frame, the Alpine series offers a fixture for any rustic style application.

## **Alpine** 6589-6-69

Alpine 6 Light Black with Driftwood Finish Pendant

| Project:      |  |
|---------------|--|
| Location:     |  |
| Fixture Type: |  |
| Catalog #:    |  |
|               |  |

| DETAILS   |                      |
|-----------|----------------------|
| FINISH:   | Black with Driftwood |
| MATERIAL: | Steel                |
| LOCATION: | Dry Listed           |
|           |                      |

| DIMENSIONS |        |
|------------|--------|
| LENGTH:    | 36.00" |
| HEIGHT:    | 14.50" |
| WIDTH:     | 16.00" |
|            |        |
|            |        |
|            |        |

| LIGHT SOURCE          |                      |
|-----------------------|----------------------|
| NUMBER OF SOCKETS:    | 6 Light              |
| SOCKET BASE:          | Candelabra Lamp Base |
| WATTAGE:              | 60 Watt              |
| CANDLE SLEEVE FINISH: | Black                |

| MOUNTING           |                                |
|--------------------|--------------------------------|
| MOUNTING LOCATION: | Ceiling Mounted                |
| DOWNROD:           | Four 8", Four 12" and Four 16" |
| CANOPY:            | L 10.00"x W 5.00"x H 1.00"     |
| CHAIN LENGTH:      | 1'                             |
| CHAIN FINISH:      | Black                          |
| CORD LENGTH:       | 10'                            |
| CORD COLOR:        | Black                          |