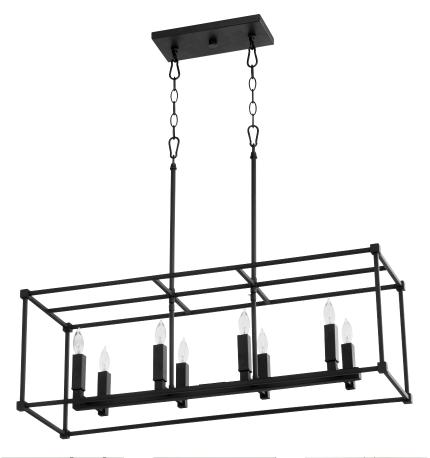

## PRODUCT DETAILS:

The chic, eight light Olympus linear pendant is great for any kitchen island or dining room table. The geometric fixture is topped with a Noir finish and is supplied with Noir, Satin Nickel and Aged Brass candle sleeves that you can interchange to your liking. A versatile luminary, this light is suspended from a chain/stem mounting system that can be adjusted at a micro-level by one-inch increments.

## Olympus 656-8-69

OLYMPUS 8 Light LINEAR - Black

| Project:     |    |
|--------------|----|
| Location: _  |    |
| Fixture Type | e: |
| Catalog #: _ |    |

| DETAILS   |             |
|-----------|-------------|
| FINISH:   | Black       |
| LOCATION: | Damp Listed |
|           |             |
|           |             |

| DIMENSIONS |        |  |
|------------|--------|--|
| LENGTH:    | 33.75" |  |
| HEIGHT:    | 11.75" |  |
| WIDTH:     | 10.75" |  |
|            |        |  |
|            |        |  |
|            |        |  |

| LIGHT SOURCE       |                                                        |
|--------------------|--------------------------------------------------------|
| NUMBER OF SOCKETS: | 6 Light                                                |
| SOCKET BASE:       | Candelabra Base Lamp                                   |
| WATTAGE:           | 60 Watt                                                |
|                    | Interchangeable Black, Satin<br>Nickel, and Aged Brass |

| MOUNTING           |                           |
|--------------------|---------------------------|
| MOUNTING LOCATION: | Ceiling Mounted           |
| DOWNROD:           | Two 8", Two 12" & Two 16" |
| CANOPY:            | H 0.75" x Dia 5.00"       |
| CHAIN LENGTH:      | 1'                        |
| CHAIN FINISH:      | Black                     |
| CORD LENGTH:       | 10'                       |
| CORD COLOR:        | Black                     |