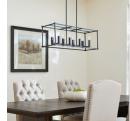

## PRODUCT DETAILS:

The chic, eight light Olympus linear pendant is great for any kitchen island or dining room table. The geometric fixture is topped with a Noir finish and is supplied with Noir, Satin Nickel and Aged Brass candle sleeves that you can interchange to your liking. A versatile luminary, this light is suspended from a chain/stem mounting system that can be adjusted at a micro-level by one-inch increments.