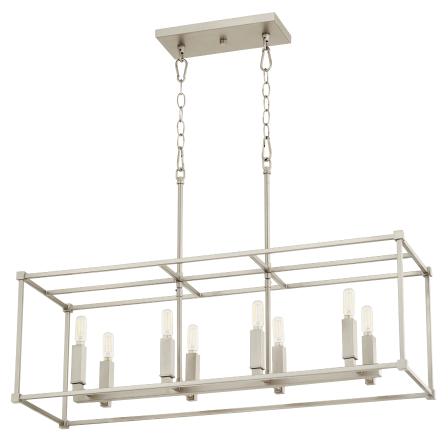

## Olympus

656-8-65

OLYMPUS 8 Light LINEAR - Satin Nickel

| DETAILS   |              |
|-----------|--------------|
| FINISH:   | Satin Nickel |
| MATERIAL: | Steel        |
| LOCATION: | Damp Listed  |
|           |              |

| DIMENSIONS |        |
|------------|--------|
| LENGTH:    | 33.75" |
| HEIGHT:    | 11.75" |
| WIDTH:     | 10.75" |
|            |        |
|            |        |
|            |        |

| LIGHT SOURCE          |                      |
|-----------------------|----------------------|
| NUMBER OF SOCKETS:    | 8 Light              |
| SOCKET BASE:          | Candelabra Base Lamp |
| WATTAGE:              | 60 Watt              |
| CANDLE SLEEVE FINISH: | Satin Nickel         |

| MOUNTING           |                              |
|--------------------|------------------------------|
| MOUNTING LOCATION: | Ceiling Mounted              |
| DOWNROD:           | Two 8", Two 12" , Two 16"    |
| CANOPY:            | L 11.00" x W 5.00" x H 0.75" |
| CHAIN LENGTH:      | 1'                           |
| CHAIN FINISH:      | Satin Nickel                 |
| CORD LENGTH:       | 10'                          |
| CORD COLOR:        | Clear                        |

## **PRODUCT DETAILS:**

The chic, eight light Olympus linear pendant is great for any kitchen island or dining room table. The geometric fixture is topped with a Satin Nickel finish and is supplied with Noir, Satin Nickel and Aged Brass candle sleeves that you can interchange to your liking. A versatile luminary, this light is suspended from a chain/stem mounting system that can be adjusted at a micro-level by one-inch increments.