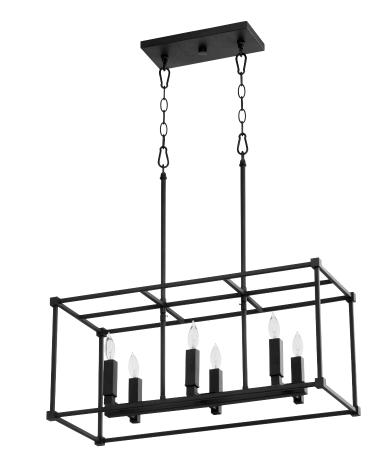

## **PRODUCT DETAILS:**

The chic, six light Olympus linear pendant is great for any kitchen island or dining room table. The geometric fixture is topped with a Noir finish and is supplied with Noir, Satin Nickel and Aged Brass candle sleeves that you can interchange to your liking. A versatile luminary, this light is suspended from a chain/stem mounting system that can be adjusted at a micro-level by one-inch increments.

## Olympus 656-6-69

OLYMPUS 6 Light LINEAR - Black

Proiect:

| DETAILS   |             |  |
|-----------|-------------|--|
| FINISH:   | Black       |  |
| LOCATION: | Damp Listed |  |
|           |             |  |
|           |             |  |

| DIMENSIONS            |                                                        |
|-----------------------|--------------------------------------------------------|
| LENGTH:               | 25.75"                                                 |
| HEIGHT:               | 11.75"                                                 |
| WIDTH:                | 10.75"                                                 |
|                       |                                                        |
|                       |                                                        |
|                       |                                                        |
| LIGHT SOURCE          |                                                        |
| NUMBER OF SOCKETS:    | 6 Light                                                |
| SOCKET BASE:          | Candelabra Base Lamp                                   |
| WATTAGE:              | 60 Watt                                                |
| CANDLE SLEEVE FINISH: | Interchangeable Black, Satin<br>Nickel, and Aged Brass |
| MOUNTING              |                                                        |
| MOUNTING LOCATION:    | Ceiling Mounted                                        |
| DOWNROD:              | Two 8", Two 12" & Two 16"                              |
| CANOPY:               | H 1.00" x Dia 5.00"                                    |
| CHAIN LENGTH:         | 1'                                                     |
| CHAIN FINISH:         | Black                                                  |
| CORD LENGTH:          | 10'                                                    |
| CORD COLOR:           | Black                                                  |
|                       |                                                        |
| SHIPPING              | Parcel                                                 |
| HEIGHT:               | 14.00"                                                 |