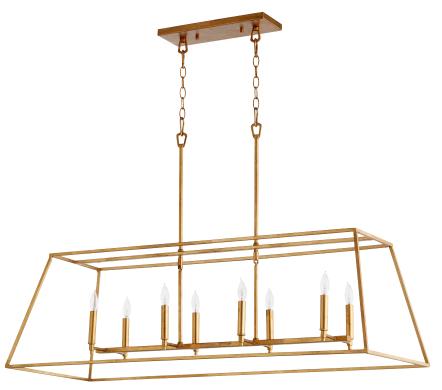

## **Gabriel**

## 654-8-74

Gabriel Gold Leaf Traditional Linear Pendant

| Project:      |
|---------------|
| Location:     |
| Fixture Type: |
| Catalog #:    |

| DETAILS   |             |
|-----------|-------------|
| FINISH:   | Gold Leaf   |
| MATERIAL: | Steel       |
| LOCATION: | Damp Listed |
|           |             |

| DIMENSIONS |        |  |
|------------|--------|--|
| LENGTH:    | 44.50" |  |
| HEIGHT:    | 13.75" |  |
| WIDTH:     | 17.25" |  |
|            |        |  |
|            |        |  |
|            |        |  |

| LIGHT SOURCE          |                      |
|-----------------------|----------------------|
| NUMBER OF SOCKETS:    | 8 Light              |
| SOCKET BASE:          | Candelabra Base Lamp |
| WATTAGE:              | 60 Watt              |
| CANDLE SLEEVE FINISH: | Gold Leaf            |

| MOUNTING           |                              |
|--------------------|------------------------------|
| MOUNTING LOCATION: | Ceiling Mounted              |
| DOWNROD:           | Four 8", Four 12" , Four 16" |
| CANOPY:            | L 14.00" x W 5.00" x H 0.75" |
| CHAIN LENGTH:      | 1'                           |
| CHAIN FINISH:      | Gold                         |
| CORD LENGTH:       | 10'                          |
| CORD COLOR:        | Gold                         |

## **PRODUCT DETAILS:**

The Gabriel 8-light linear pendant perfectly embodies minimal design. This gold leaf finished fixture makes a transitional statement with added versatility. Perfect for almost any aesthetic, the Gabriel comes supplied with noir, satin nickel, and aged brass candle sleeves. Stacked over a kitchen island, lined down a hallway, or suspended in a foyer, the Gabriel is the ideal fixture for your space.