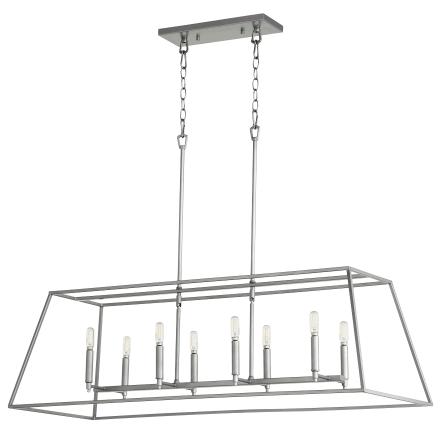

## PRODUCT DETAILS:

The Gabriel 8-light linear pendant perfectly embodies minimal design. This Classic Nickel finished fixture makes a transitional statement with added versatility. Perfect for almost any aesthetic, the Gabriel comes supplied with Noir, Satin Nickel, and Aged Brass candle sleeves. Stacked over kitchen island, lined down a hallway, or suspended in a foyer, the Gabriel is the ideal fixture for your space.

## 654-8-64

Gabriel Classic Nickel Traditional Linear Pendant

| Project:      |  |
|---------------|--|
| Location:     |  |
| Fixture Type: |  |
| Catalog #:    |  |

| DETAILS   |                |
|-----------|----------------|
| FINISH:   | Classic Nickel |
| MATERIAL: | Steel          |
| LOCATION: | Damp Listed    |
|           |                |

| DIMENSIONS |        |
|------------|--------|
| LENGTH:    | 44.50" |
| HEIGHT:    | 13.75" |
| WIDTH:     | 17.25" |
|            |        |
|            |        |
|            |        |

| LIGHT SOURCE          |                      |
|-----------------------|----------------------|
| NUMBER OF SOCKETS:    | 8 Light              |
| SOCKET BASE:          | Candelabra Base Lamp |
| WATTAGE:              | 60 Watt              |
| CANDLE SLEEVE FINISH: | Classic Nickel       |

| MOUNTING           |                              |
|--------------------|------------------------------|
| MOUNTING LOCATION: | Ceiling Mounted              |
| DOWNROD:           | Two 8", Two 12" , Two 16"    |
| CANOPY:            | L 14.00" x W 5.00" x H 0.75" |
| CHAIN LENGTH:      | 1'                           |
| CHAIN FINISH:      | Black                        |
| CORD LENGTH:       | 10'                          |
| CORD COLOR:        | Black                        |