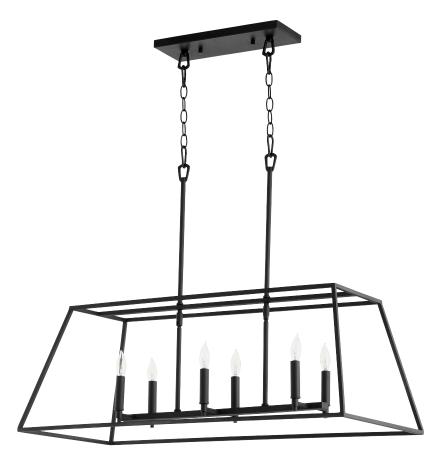

## Gabriel

654-6-69

Gabriel Black Traditional Linear Pendant

| DETAILS   |             |
|-----------|-------------|
| FINISH:   | Black       |
| LOCATION: | Damp Listed |
|           |             |
|           |             |

## **PRODUCT DETAILS:**

The Gabriel 6-light linear pendant perfectly embodies minimal design. This Noir finished fixture makes a transitional statement with added versatility. Perfect for almost any aesthetic, the Gabriel comes supplied with Noir, Satin Nickel, and Aged Brass candle sleeves. Stacked over kitchen island, lined down a hallway, or suspended in a foyer, the Gabriel is the ideal fixture for your space.