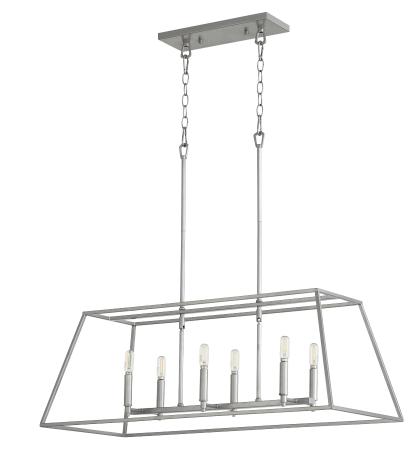

## **PRODUCT DETAILS:**

The Gabriel 6-light linear pendant perfectly embodies minimal design. This Classic Nickel finished fixture makes a transitional statement with added versatility. Perfect for almost any aesthetic, the Gabriel comes supplied with Noir, Satin Nickel, and Aged Brass candle sleeves. Stacked over kitchen island, lined down a hallway, or suspended in a foyer, the Gabriel is the ideal fixture for your space.

## Gabriel

654-6-64

Gabriel Classic Nickel Traditional Linear Pendant

Project:

| Location:     |  |
|---------------|--|
| Fixture Type: |  |
| Catalog #:    |  |

| DETAILS   |                |
|-----------|----------------|
| FINISH:   | Classic Nickel |
| MATERIAL: | Steel          |
| LOCATION: | Damp Listed    |
|           |                |

| DIMENSIONS |        |  |
|------------|--------|--|
| LENGTH:    | 35.00" |  |
| HEIGHT:    | 12.50" |  |
| WIDTH:     | 15.00" |  |
|            |        |  |
|            |        |  |
|            |        |  |

| LIGHT SOURCE          |                      |
|-----------------------|----------------------|
| NUMBER OF SOCKETS:    | 6 Light              |
| SOCKET BASE:          | Candelabra Base Lamp |
| WATTAGE:              | 60 Watt              |
| CANDLE SLEEVE FINISH: | Classic Nickel       |

| MOUNTING           |                              |
|--------------------|------------------------------|
| MOUNTING LOCATION: | Ceiling Mounted              |
| DOWNROD:           | Four 8", Four 12" , Four 16" |
| CANOPY:            | L 14.00" x W 5.00" x H 0.75" |
| CHAIN LENGTH:      | 2'                           |
| CHAIN FINISH:      | Black                        |
| CORD LENGTH:       | 10'                          |
| CORD COLOR:        | Black                        |