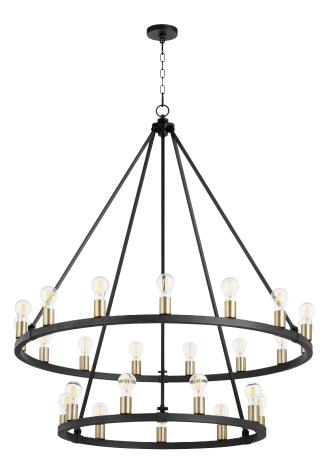

## PRODUCT DETAILS:

The Paxton wagon wheel chandelier combines contemporary styling with idyllic rural undertones. The Modern Farmhouse style is further heightened by the fixture's geometric influence. The two-toned noir and aged brass finishes create a charming effect that helps keep the light firmly grounded in its unassuming rustic aesthetic. Showcasing a whopping twenty-four medium base sockets, exposed by cone-shaped stone seeded glass shades, this luminary is equipped for either incandescent or dimmable LED A19 bulbs. A chain-hung suspension system with stem support framing converges to create a conical shape. Damp listing capabilities give this chandelier added versatility, making it the perfect fixture for your indoor kitchens, dining rooms, living rooms, or entryways and foyers, as well as outdoor covered patios and grilling areas.

## Paxton 64-24-6980

Paxton 24 Light Black Transitional Chandelier

| Project:     | _ |
|--------------|---|
| ocation:     | _ |
| ixture Type: |   |
| Catalog #:   | _ |

| DETAILS   |                       |
|-----------|-----------------------|
| FINISH:   | Black with Aged Brass |
| MATERIAL: | Steel                 |
| LOCATION: | Damp Listed           |
|           |                       |

| DIMENSIONS |        |
|------------|--------|
| DIAMETER:  | 42.00" |
| HEIGHT:    | 49.00" |
|            |        |
|            |        |
|            |        |
|            |        |

| LIGHT SOURCE          |                  |
|-----------------------|------------------|
| NUMBER OF SOCKETS:    | 24 Light         |
| SOCKET BASE:          | Medium Base Lamp |
| WATTAGE:              | 60 Watt          |
| CANDLE SLEEVE FINISH: | Black            |