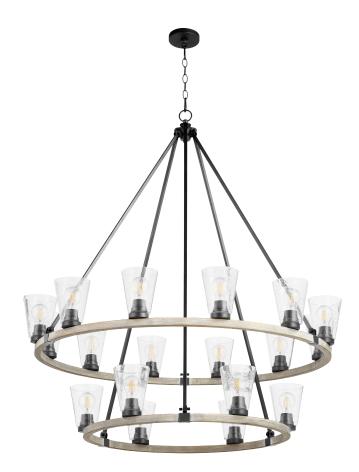

## Paxton 63-18-6941

Paxton 18 Light Black Transitional Chandelier

Project:

| Location:     |  |
|---------------|--|
| Fixture Type: |  |
| Catalog #:    |  |

| DETAILS            |                          |
|--------------------|--------------------------|
| FINISH:            | Black with Weathered Oak |
| MATERIAL:          | Steel and Glass          |
| DIFFUSER MATERIAL: | Seeded Glass             |
| LOCATION:          | Damp Listed              |

| DIMENSIONS |        |
|------------|--------|
| DIAMETER:  | 45.50" |
| HEIGHT:    | 49.50" |
|            |        |
| SHADE      |        |
| DIAMETER:  | 4.75"  |
| HEIGHT:    | 6.00"  |

| LIGHT SOURCE          |                  |
|-----------------------|------------------|
| NUMBER OF SOCKETS:    | 18 Light         |
| SOCKET BASE:          | Medium Base Lamp |
| WATTAGE:              | 60 Watt          |
| CANDLE SLEEVE FINISH: | Black            |

| MOUNTING           |                     |
|--------------------|---------------------|
| MOUNTING LOCATION: | Ceiling Mounted     |
| CANOPY:            | H 0.75" x Dia 4.75" |
| CHAIN LENGTH:      | 8'                  |
| CHAIN FINISH:      | Black               |
| CORD LENGTH:       | 10'                 |
| CORD COLOR:        | Black               |
|                    |                     |