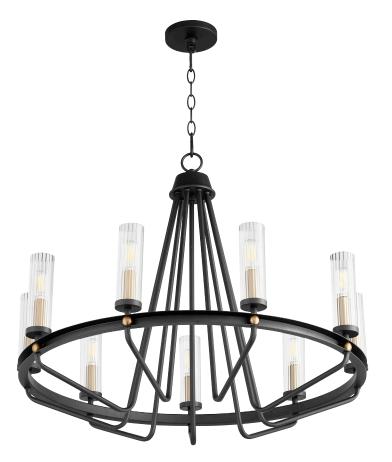

## **PRODUCT DETAILS:**

The Empire Chandelier lighting is the epitome of interior extravagance. Its overarching frame will bring an evenly radiant lighting quality that will enhance the palpable energy in any interior space.

### 629-9-6980

EMPIRE 9-Light Black/Aged Brass Chandelier

| Project:      |  |
|---------------|--|
| Location:     |  |
| Fixture Type: |  |
| Catalog #:    |  |

| DETAILS            |                       |
|--------------------|-----------------------|
| FINISH:            | Black with Aged Brass |
| MATERIAL:          | Steel and Glass       |
| DIFFUSER MATERIAL: | Clear Fluted Glass    |
| LOCATION:          | Damp Listed           |

| DIMENSIONS |        |
|------------|--------|
| DIAMETER:  | 30.00" |
| HEIGHT:    | 25.00" |
|            |        |
| SHADE      |        |
| DIAMETER:  | 2.00"  |
| HEIGHT:    | 6.75"  |

| LIGHT SOURCE          |                       |
|-----------------------|-----------------------|
| NUMBER OF SOCKETS:    | 9 Light               |
| SOCKET BASE:          | Candelabra Base Lamp  |
| WATTAGE:              | 60 Watt               |
| CANDLE SLEEVE FINISH: | Black with Aged Brass |