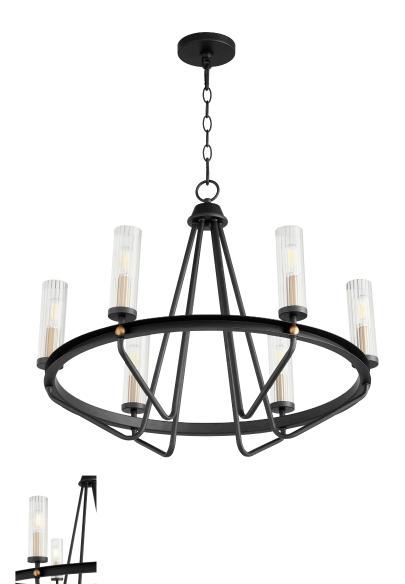

## **PRODUCT DETAILS:**

The Empire Chandelier lighting is the epitome of interior extravagance. Its overarching frame will bring an evenly radiant lighting quality that will enhance the palpable energy in any interior space.

## Empire 629-6-6980

EMPIRE 6-Light Black/Aged Brass Chandelier

Project: \_\_\_\_\_

| Location:     |  |
|---------------|--|
| Fixture Type: |  |
| Catalog #:    |  |

| DETAILS            |                       |
|--------------------|-----------------------|
| FINISH:            | Black with Aged Brass |
| MATERIAL:          | Steel and Glass       |
| DIFFUSER MATERIAL: | Clear Fluted Glass    |
| LOCATION:          | Damp Listed           |

| DIMENSIONS |        |
|------------|--------|
| DIAMETER:  | 26.00" |
| HEIGHT:    | 21.25" |
|            |        |
| SHADE      |        |
| DIAMETER:  | 2.00"  |
| HEIGHT:    | 6.75"  |

| LIGHT SOURCE          |                       |
|-----------------------|-----------------------|
| NUMBER OF SOCKETS:    | 6 Light               |
| SOCKET BASE:          | Candelabra Base Lamp  |
| WATTAGE:              | 60 Watt               |
| CANDLE SLEEVE FINISH: | Black with Aged Brass |