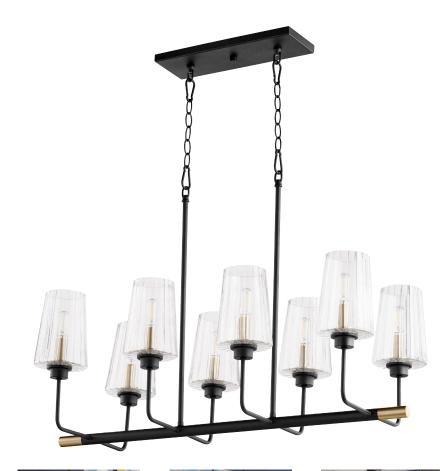

## Dalia 626-8-6980

Dalia 8 Light Black Soft Contemporary Chandelier

Project: \_\_\_\_\_\_

| Location:     |  |
|---------------|--|
| Fixture Type: |  |
| Catalog #:    |  |

| DETAILS            |                       |
|--------------------|-----------------------|
| FINISH:            | Black with Aged Brass |
| MATERIAL:          | Steel and Glass       |
| DIFFUSER MATERIAL: | Clear Fluted Glass    |
| LOCATION:          | Damp Listed           |

| DIMENSIONS |        |
|------------|--------|
| LENGTH:    | 33.50" |
| HEIGHT:    | 12.50" |
| WIDTH:     | 15.00" |
| SHADE      |        |
| DIAMETER:  | 4.75"  |
| HEIGHT:    | 6.50"  |

| LIGHT SOURCE          |                      |
|-----------------------|----------------------|
| NUMBER OF SOCKETS:    | 8 Light              |
| SOCKET BASE:          | Candelabra Base Lamp |
| WATTAGE:              | 60 Watt              |
| CANDLE SLEEVE FINISH: | Aged Brass           |

| MOUNTING           |                              |
|--------------------|------------------------------|
| MOUNTING LOCATION: | Ceiling Mounted              |
| CANOPY:            | L 14.00" x W 4.75" x H 0.75" |
| CHAIN LENGTH:      | 2'                           |
| CHAIN FINISH:      | Black                        |
| CORD LENGTH:       | 10'                          |
| CORD COLOR:        | Black                        |
|                    |                              |