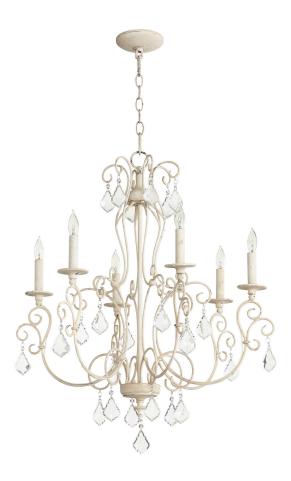

## **PRODUCT DETAILS:**

It's the little things that matter in life. That's why our Ariel chandelier was designed with special attention to detail. Soft curves, a traditional Persian white finish and crystal clear accents come together to form a fixture that is the complete package.

## 6205-6-70

Ariel 6 Light Persian White Traditional Chandelier

| Project:      |  |
|---------------|--|
| Location:     |  |
| Fixture Type: |  |
| Catalog #:    |  |

| DETAILS   |                                            |
|-----------|--------------------------------------------|
| FINISH:   | Persian White                              |
| MATERIAL: | Steel, Resin Accents and Glass<br>Crystals |
| LOCATION: | Damp Listed                                |
|           |                                            |

| DIMENSIONS |        |
|------------|--------|
| DIAMETER:  | 26.50" |
| HEIGHT:    | 31.00" |
|            |        |
|            |        |
|            |        |
|            |        |

| LIGHT SOURCE          |                      |
|-----------------------|----------------------|
| NUMBER OF SOCKETS:    | 6 Light              |
| SOCKET BASE:          | Candelabra Base Lamp |
| WATTAGE:              | 60 Watt              |
| CANDLE SLEEVE FINISH: | Persian White        |